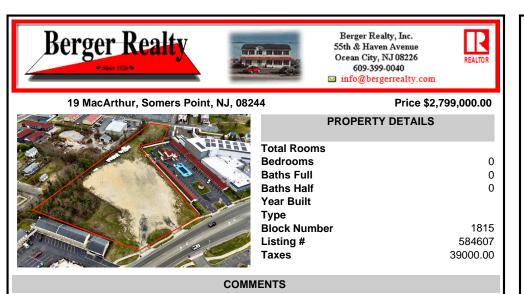

Investor alert! Commercial zoning in a high traffic area! Located on highly traveled MacArthur Blvd heading into Ocean City. Land Fronts MacArthur Blvd, Centre Ave and Dobbs Ave in Somers Point NJ. approximately 4 acres. Visibility and accessibility make this one of the best business locations in Somers Point. Approximate Traffic per day ranges from 15,000 to 50.000 depend...