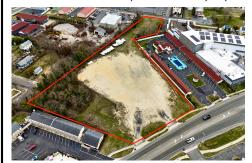

## **COMMENTS**

Investor alert! Commercial zoning in a high traffic area! Located on highly traveled MacArthur Blvd heading into Ocean City. Land Fronts MacArthur Blvd, Centre Ave and Dobbs Ave in Somers Point NJ. approximately 4 acres. Visibility and accessibility make this one of the best business locations in Somers Point. Approximate Traffic per day ranges from 15,000 to 50.000 depend...

## COMMENTS

Investor alert! Commercial zoning in a high traffic area! Located on highly traveled MacArthur Blvd heading into Ocean City. Land Fronts MacArthur Blvd, Centre Ave and Dobbs Ave in Somers Point NJ. approximately 4 acres. Visibility and accessibility make this one of the best business locations in Somers Point. Approximate Traffic per day ranges from 15,000 to 50,000 depend...