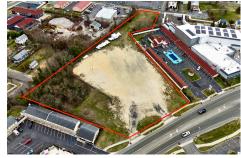

## **COMMENTS**

Investor alert! Commercial zoning in a high traffic area! Located on highly traveled MacArthur Blvd heading into Ocean City. Land Fronts MacArthur Blvd, Centre Ave and Dobbs Ave in Somers Point NJ. approximately 4 acres. Visibility and accessibility make this one of the best business locations in Somers Point. Approximate Traffic per day ranges from 15,000 to 50.000 depend...

## COMMENTS

Investor alert! Commercial zoning in a high traffic area! Located on highly traveled MacArthur Blvd heading into Ocean City. Land Fronts MacArthur Blvd, Centre Ave and Dobbs Ave in Somers Point NJ. approximately 4 acres. Visibility and accessibility make this one of the best business locations in Somers Point. Approximate Traffic per day ranges from 15,000 to 50,000 depend...