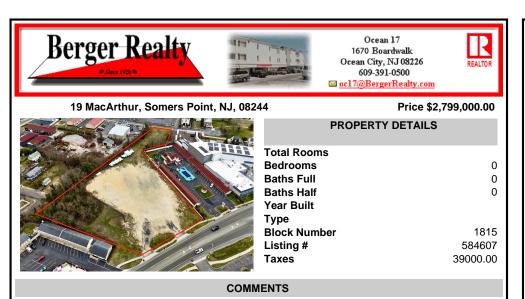

Investor alert! Commercial zoning in a high traffic area! Located on highly traveled MacArthur Blvd heading into Ocean City. Land Fronts MacArthur Blvd, Centre Ave and Dobbs Ave in Somers Point NJ. approximately 4 acres. Visibility and accessibility make this one of the best business locations in Somers Point. Approximate Traffic per day ranges from 15,000 to 50.000 depend...

## PROPERTY FEATURES CONTACT

Scan to see Property page.

Ask for Grant Halliday Berger Realty Inc 1670 Boardwalk, Ocean City Call: 609-432-7487 Email to: geh@bergerrealty.com

Investor alert! Commercial zoning in a high traffic area! Located on highly traveled MacArthur Blvd heading into Ocean City. Land Fronts MacArthur Blvd, Centre Ave and Dobbs Ave in Somers Point NJ. approximately 4 acres. Visibility and accessibility make this one of the best business locations in Somers Point. Approximate Traffic per day ranges from 15,000 to 50,000 depend...