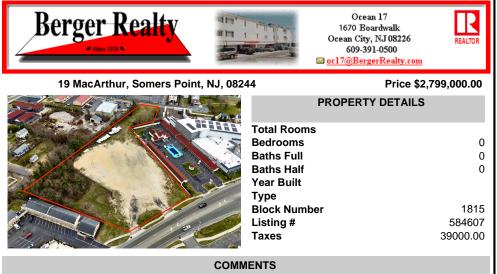

Investor alert! Commercial zoning in a high traffic area! Located on highly traveled MacArthur Blvd heading into Ocean City. Land Fronts MacArthur Blvd, Centre Ave and Dobbs Ave in Somers Point NJ. approximately 4 acres. Visibility and accessibility make this one of the best business locations in Somers Point. Approximate Traffic per day ranges from 15,000 to 50.000 depend...

## PROPERTY FEATURES CONTACT

Scan to see Property page.

Ask for Grant Halliday Berger Realty Inc 1670 Boardwalk, Ocean City Call: 609-432-7487 Email to: geh@bergerrealty.com

Investor alert! Commercial zoning in a high traffic area! Located on highly traveled MacArthur Blvd heading into Ocean City. Land Fronts MacArthur Blvd, Centre Ave and Dobbs Ave in Somers Point NJ. approximately 4 acres. Visibility and accessibility make this one of the best business locations in Somers Point. Approximate Traffic per day ranges from 15,000 to 50,000 depend...