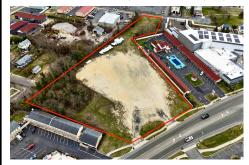

# **COMMENTS**

Type

Listing #

Taxes

Investor alert! Commercial zoning in a high traffic area! Located on highly traveled MacArthur Blvd heading into Ocean City. Land Fronts MacArthur Blvd, Centre Ave and Dobbs Ave in Somers Point NJ. approximately 4 acres. Visibility and accessibility make this one of the best business locations in Somers Point. Approximate Traffic per day ranges from 15,000 to 50.000 depend...

# COMMENTS

Investor alert! Commercial zoning in a high traffic area! Located on highly traveled MacArthur Blvd heading into Ocean City. Land Fronts MacArthur Blvd, Centre Ave and Dobbs Ave in Somers Point NJ. approximately 4 acres. Visibility and accessibility make this one of the best business locations in Somers Point. Approximate Traffic per day ranges from 15,000 to 50,000 depend...