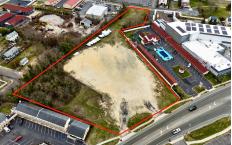

# **COMMENTS**

Type

Listing #

Taxes

Investor alert! Commercial zoning in a high traffic area! Located on highly traveled MacArthur Blvd heading into Ocean City. Land Fronts MacArthur Blvd, Centre Ave and Dobbs Ave in Somers Point NJ. approximately 4 acres. Visibility and accessibility make this one of the best business locations in Somers Point. Approximate Traffic per day ranges from 15,000 to 50.000 depend...

# COMMENTS

Investor alert! Commercial zoning in a high traffic area! Located on highly traveled MacArthur Blvd heading into Ocean City. Land Fronts MacArthur Blvd, Centre Ave and Dobbs Ave in Somers Point NJ. approximately 4 acres. Visibility and accessibility make this one of the best business locations in Somers Point. Approximate Traffic per day ranges from 15,000 to 50,000 depend...