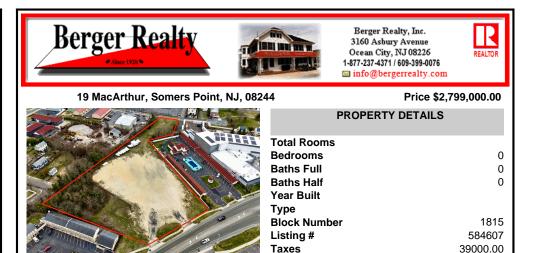

# COMMENTS

Investor alert! Commercial zoning in a high traffic area! Located on highly traveled MacArthur Blvd heading into Ocean City. Land Fronts MacArthur Blvd, Centre Ave and Dobbs Ave in Somers Point NJ. approximately 4 acres. Visibility and accessibility make this one of the best business locations in Somers Point. Approximate Traffic per day ranges from 15,000 to 50,000 depend ...

## COMMENTS

Investor alert! Commercial zoning in a high traffic area! Located on highly traveled MacArthur Blvd heading into Ocean City. Land Fronts MacArthur Blvd, Centre Ave and Dobbs Ave in Somers Point NJ. approximately 4 acres. Visibility and accessibility make this one of the best business locations in Somers Point. Approximate Traffic per day ranges from 15,000 to 50,000 depend ...