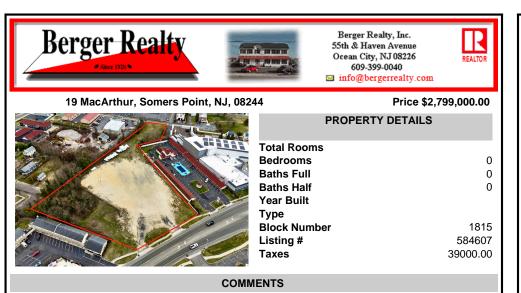

Investor alert! Commercial zoning in a high traffic area! Located on highly traveled MacArthur Blvd heading into Ocean City. Land Fronts MacArthur Blvd, Centre Ave and Dobbs Ave in Somers Point NJ. approximately 4 acres. Visibility and accessibility make this one of the best business locations in Somers Point. Approximate Traffic per day ranges from 15,000 to 50.000 depend...

## PROPERTY FEATURES CONTACT

Scan to see Property page.

Ask for Ellen L. Senft Berger Realty Inc 109 E 55th St., Ocean City Call: 609-231-5733 Email to: els@bergerrealty.com

Investor alert! Commercial zoning in a high traffic area! Located on highly traveled MacArthur Blvd heading into Ocean City. Land Fronts MacArthur Blvd, Centre Ave and Dobbs Ave in Somers Point NJ. approximately 4 acres. Visibility and accessibility make this one of the best business locations in Somers Point. Approximate Traffic per day ranges from 15,000 to 50,000 depend...