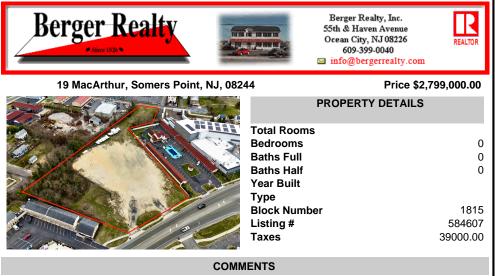

Investor alert! Commercial zoning in a high traffic area! Located on highly traveled MacArthur Blvd heading into Ocean City. Land Fronts MacArthur Blvd, Centre Ave and Dobbs Ave in Somers Point NJ. approximately 4 acres. Visibility and accessibility make this one of the best business locations in Somers Point. Approximate Traffic per day ranges from 15,000 to 50.000 depend...

## PROPERTY FEATURES CONTACT

Scan to see Property page.

Ask for Ellen L. Senft Berger Realty Inc 109 E 55th St., Ocean City Call: 609-231-5733 Email to: els@bergerrealty.com

Investor alert! Commercial zoning in a high traffic area! Located on highly traveled MacArthur Blvd heading into Ocean City. Land Fronts MacArthur Blvd, Centre Ave and Dobbs Ave in Somers Point NJ. approximately 4 acres. Visibility and accessibility make this one of the best business locations in Somers Point. Approximate Traffic per day ranges from 15,000 to 50,000 depend...