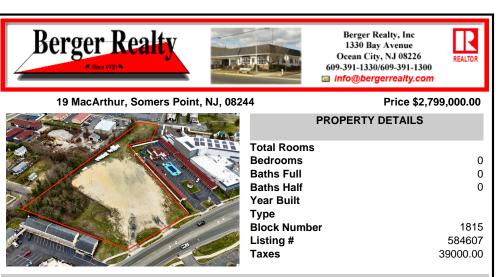

## COMMENTS

Investor alert! Commercial zoning in a high traffic area! Located on highly traveled MacArthur Blvd heading into Ocean City. Land Fronts MacArthur Blvd, Centre Ave and Dobbs Ave in Somers Point NJ. approximately 4 acres. Visibility and accessibility make this one of the best business locations in Somers Point. Approximate Traffic per day ranges from 15,000 to 50.000 depend ...

## **PROPERTY FEATURES** CONTACT

Scan to see Property page.

1330 Bay Avenue, Ocean City Email to: dns@bergerrealty.com

COMMENTS

**Block Number** 

Listing #

Taxes

Investor alert! Commercial zoning in a high traffic area! Located on highly traveled MacArthur Blvd heading into Ocean City. Land Fronts MacArthur Blvd, Centre Ave and Dobbs Ave in Somers Point NJ. approximately 4 acres. Visibility and accessibility make this one of the best business locations in Somers Point. Approximate Traffic per day ranges from 15,000 to 50,000 depend ...