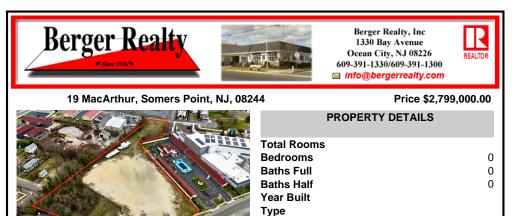

## COMMENTS

Investor alert! Commercial zoning in a high traffic area! Located on highly traveled MacArthur Blvd heading into Ocean City. Land Fronts MacArthur Blvd, Centre Ave and Dobbs Ave in Somers Point NJ. approximately 4 acres. Visibility and accessibility make this one of the best business locations in Somers Point. Approximate Traffic per day ranges from 15,000 to 50.000 depend ...

## **PROPERTY FEATURES** CONTACT

Scan to see Property page.

1330 Bay Avenue, Ocean City Email to: dns@bergerrealty.com

COMMENTS

**Block Number** 

Listing #

Taxes

Investor alert! Commercial zoning in a high traffic area! Located on highly traveled MacArthur Blvd heading into Ocean City. Land Fronts MacArthur Blvd, Centre Ave and Dobbs Ave in Somers Point NJ. approximately 4 acres. Visibility and accessibility make this one of the best business locations in Somers Point. Approximate Traffic per day ranges from 15,000 to 50,000 depend ...