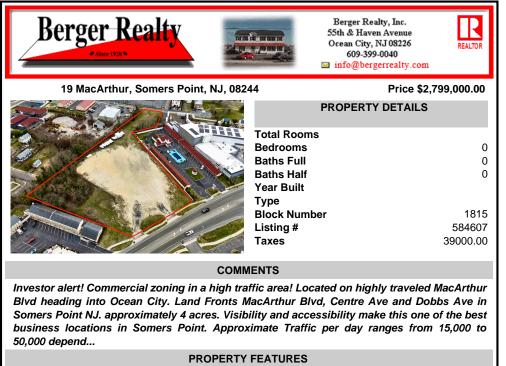

Investor alert! Commercial zoning in a high traffic area! Located on highly traveled MacArthur Blvd heading into Ocean City. Land Fronts MacArthur Blvd, Centre Ave and Dobbs Ave in Somers Point NJ. approximately 4 acres. Visibility and accessibility make this one of the best business locations in Somers Point. Approximate Traffic per day ranges from 15,000 to 50,000 depend...