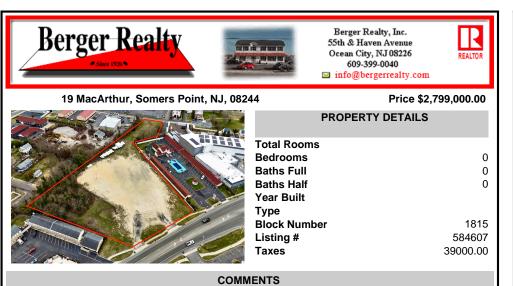

Investor alert! Commercial zoning in a high traffic area! Located on highly traveled MacArthur Blvd heading into Ocean City. Land Fronts MacArthur Blvd, Centre Ave and Dobbs Ave in Somers Point NJ. approximately 4 acres. Visibility and accessibility make this one of the best business locations in Somers Point. Approximate Traffic per day ranges from 15,000 to 50,000 depend...