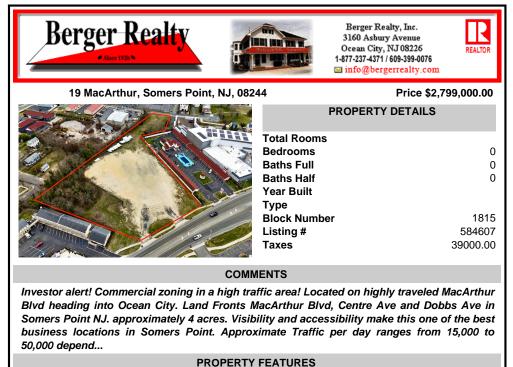

## COMMENTS

Block Number

Listing #

Taxes

Investor alert! Commercial zoning in a high traffic area! Located on highly traveled MacArthur Blvd heading into Ocean City. Land Fronts MacArthur Blvd, Centre Ave and Dobbs Ave in Somers Point NJ. approximately 4 acres. Visibility and accessibility make this one of the best business locations in Somers Point. Approximate Traffic per day ranges from 15,000 to 50,000 depend...