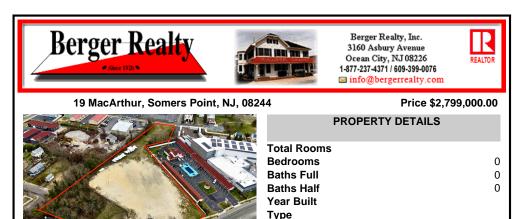

## COMMENTS

Block Number

Listing #

Taxes

Investor alert! Commercial zoning in a high traffic area! Located on highly traveled MacArthur Blvd heading into Ocean City. Land Fronts MacArthur Blvd, Centre Ave and Dobbs Ave in Somers Point NJ. approximately 4 acres. Visibility and accessibility make this one of the best business locations in Somers Point. Approximate Traffic per day ranges from 15,000 to 50,000 depend...