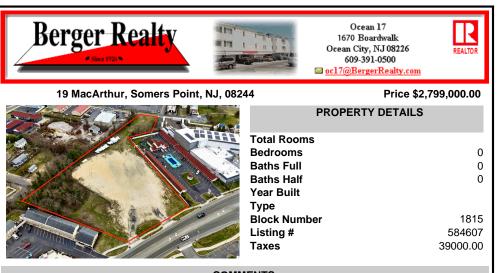

COMMENTS

Investor alert! Commercial zoning in a high traffic area! Located on highly traveled MacArthur Blvd heading into Ocean City. Land Fronts MacArthur Blvd, Centre Ave and Dobbs Ave in Somers Point NJ. approximately 4 acres. Visibility and accessibility make this one of the best business locations in Somers Point. Approximate Traffic per day ranges from 15,000 to 50,000 depend...

## PROPERTY FEATURES CONTACT

Scan to see Property page.

Ask for Christopher Malinowski Berger Realty Inc 1670 Boardwalk, Ocean City Call: 267-255-5000 Email to: cma@bergerrealty.com

COMMENTS

Investor alert! Commercial zoning in a high traffic area! Located on highly traveled MacArthur Blvd heading into Ocean City. Land Fronts MacArthur Blvd, Centre Ave and Dobbs Ave in Somers Point NJ. approximately 4 acres. Visibility and accessibility make this one of the best business locations in Somers Point. Approximate Traffic per day ranges from 15,000 to 50,000 depend...