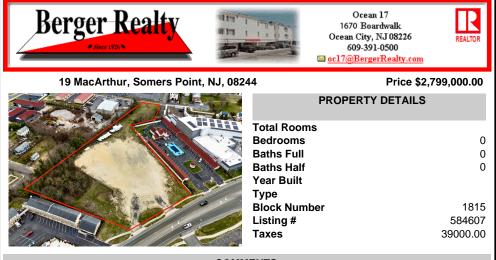

COMMENTS

Investor alert! Commercial zoning in a high traffic area! Located on highly traveled MacArthur Blvd heading into Ocean City. Land Fronts MacArthur Blvd, Centre Ave and Dobbs Ave in Somers Point NJ. approximately 4 acres. Visibility and accessibility make this one of the best business locations in Somers Point. Approximate Traffic per day ranges from 15,000 to 50,000 depend...

## PROPERTY FEATURES CONTACT

Scan to see Property page.

Ask for Christopher Malinowski Berger Realty Inc 1670 Boardwalk, Ocean City Call: 267-255-5000 Email to: cma@bergerrealty.com

COMMENTS

Investor alert! Commercial zoning in a high traffic area! Located on highly traveled MacArthur Blvd heading into Ocean City. Land Fronts MacArthur Blvd, Centre Ave and Dobbs Ave in Somers Point NJ. approximately 4 acres. Visibility and accessibility make this one of the best business locations in Somers Point. Approximate Traffic per day ranges from 15,000 to 50,000 depend...