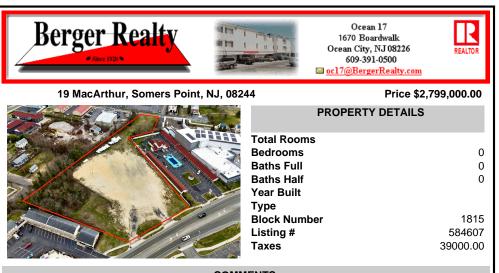

COMMENTS

Investor alert! Commercial zoning in a high traffic area! Located on highly traveled MacArthur Blvd heading into Ocean City. Land Fronts MacArthur Blvd, Centre Ave and Dobbs Ave in Somers Point NJ. approximately 4 acres. Visibility and accessibility make this one of the best business locations in Somers Point. Approximate Traffic per day ranges from 15,000 to 50,000 depend...

## PROPERTY FEATURES CONTACT

Scan to see Property page.

Ask for Colin Halliday Berger Realty Inc 1670 Boardwalk, Ocean City Call: 609-335-6702 Email to: ceh@bergerrealty.com

Investor alert! Commercial zoning in a high traffic area! Located on highly traveled MacArthur Blvd heading into Ocean City. Land Fronts MacArthur Blvd, Centre Ave and Dobbs Ave in Somers Point NJ. approximately 4 acres. Visibility and accessibility make this one of the best business locations in Somers Point. Approximate Traffic per day ranges from 15,000 to 50,000 depend...