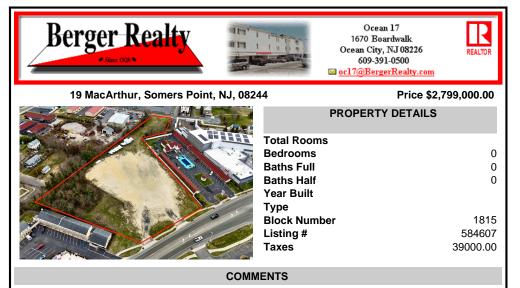

COMMENTS

Investor alert! Commercial zoning in a high traffic area! Located on highly traveled MacArthur Blvd heading into Ocean City. Land Fronts MacArthur Blvd, Centre Ave and Dobbs Ave in Somers Point NJ. approximately 4 acres. Visibility and accessibility make this one of the best business locations in Somers Point. Approximate Traffic per day ranges from 15,000 to 50,000 depend...

## PROPERTY FEATURES CONTACT

Scan to see Property page.

Ask for Colin Halliday Berger Realty Inc 1670 Boardwalk, Ocean City Call: 609-335-6702 Email to: ceh@bergerrealty.com

Investor alert! Commercial zoning in a high traffic area! Located on highly traveled MacArthur Blvd heading into Ocean City. Land Fronts MacArthur Blvd, Centre Ave and Dobbs Ave in Somers Point NJ. approximately 4 acres. Visibility and accessibility make this one of the best business locations in Somers Point. Approximate Traffic per day ranges from 15,000 to 50,000 depend...