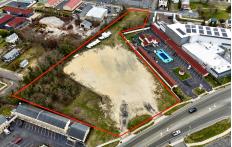

# **COMMENTS**

Taxes

Investor alert! Commercial zoning in a high traffic area! Located on highly traveled MacArthur Blvd heading into Ocean City. Land Fronts MacArthur Blvd, Centre Ave and Dobbs Ave in Somers Point NJ. approximately 4 acres. Visibility and accessibility make this one of the best business locations in Somers Point. Approximate Traffic per day ranges from 15,000 to 50,000 depend...