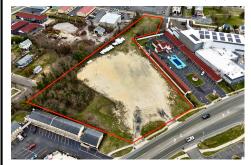

# **COMMENTS**

Taxes

Investor alert! Commercial zoning in a high traffic area! Located on highly traveled MacArthur Blvd heading into Ocean City. Land Fronts MacArthur Blvd, Centre Ave and Dobbs Ave in Somers Point NJ. approximately 4 acres. Visibility and accessibility make this one of the best business locations in Somers Point. Approximate Traffic per day ranges from 15,000 to 50,000 depend...