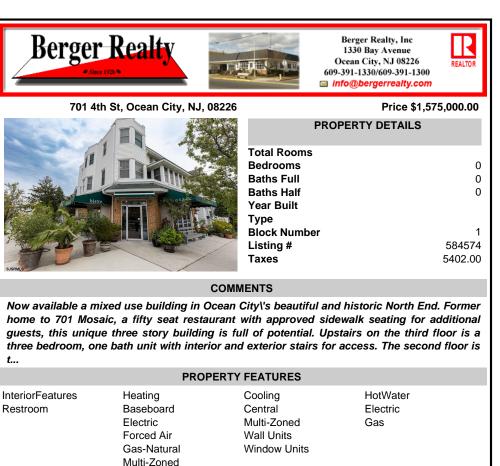

## Price \$1,575,000.00

|         | PROPERTY DETAILS     |   |
|---------|----------------------|---|
|         | Total Rooms 0        |   |
|         | Baths Full 0         |   |
| bisto   | Baths Half 0         | 1 |
|         | Year Built<br>Type   |   |
|         | Block Number 1       |   |
|         | Listing # 584574     |   |
| SJORM S | <b>Taxes</b> 5402.00 | ' |

## COMMENTS

Now available a mixed use building in Ocean City's beautiful and historic North End. Former home to 701 Mosaic, a fifty seat restaurant with approved sidewalk seating for additional guests, this unique three story building is full of potential. Upstairs on the third floor is a three bedroom, one bath unit with interior and exterior stairs for access. The second floor is t...