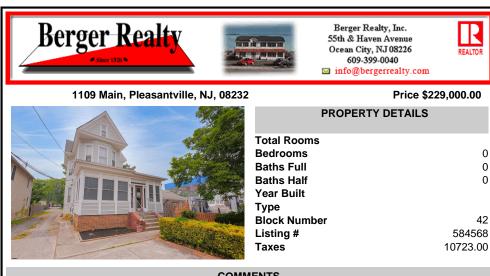

COMMENTS

Are you looking for a spacious and professional office building in a prime location? Look no further than 1109 S Main Street in Pleasantville. This building boasts 11 rooms for office space, 3 bathrooms, and a large basement for additional storage or workspace. Situated on a busy street with plenty of off-street parking, this building is the perfect location for any busine...

## COMMENTS

Taxes

Are you looking for a spacious and professional office building in a prime location? Look no further than 1109 S Main Street in Pleasantville. This building boasts 11 rooms for office space, 3 bathrooms, and a large basement for additional storage or workspace. Situated on a busy street with plenty of off-street parking, this building is the perfect location for any busine...