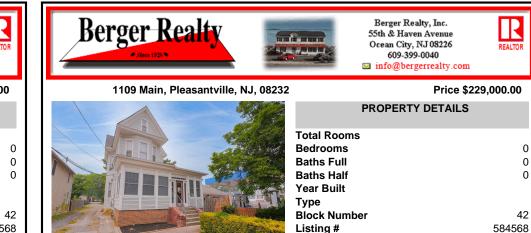

COMMENTS

Are you looking for a spacious and professional office building in a prime location? Look no further than 1109 S Main Street in Pleasantville. This building boasts 11 rooms for office space, 3 bathrooms, and a large basement for additional storage or workspace. Situated on a busy street with plenty of off-street parking, this building is the perfect location for any busine...

## COMMENTS

Taxes

Are you looking for a spacious and professional office building in a prime location? Look no further than 1109 S Main Street in Pleasantville. This building boasts 11 rooms for office space, 3 bathrooms, and a large basement for additional storage or workspace. Situated on a busy street with plenty of off-street parking, this building is the perfect location for any busine...