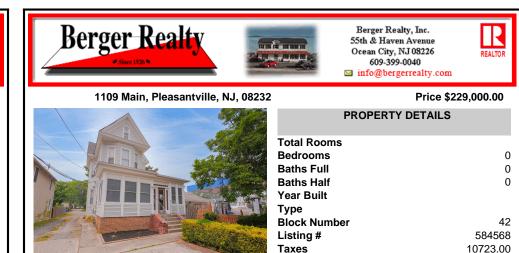

## COMMENTS

Are you looking for a spacious and professional office building in a prime location? Look no further than 1109 S Main Street in Pleasantville. This building boasts 11 rooms for office space, 3 bathrooms, and a large basement for additional storage or workspace. Situated on a busy street with plenty of off-street parking, this building is the perfect location for any busine...

| PROPERTY FEATURES |                |            |              |  |  |
|-------------------|----------------|------------|--------------|--|--|
| Exterior          | ParkingGarage  | Basement   | Heating      |  |  |
| Asbestos          | 6 to 10 Spaces | Unfinished | Gas-Natural  |  |  |
| Cooling           | HotWater       | Water      | Sewer        |  |  |
| Window Units      | Gas            | Public     | Public Sewer |  |  |