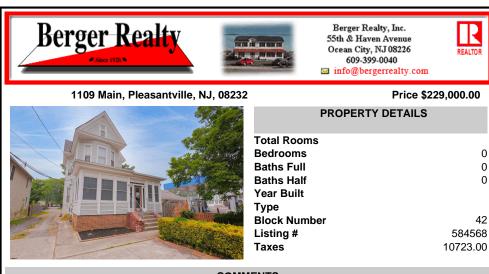

COMMENTS

Are you looking for a spacious and professional office building in a prime location? Look no further than 1109 S Main Street in Pleasantville. This building boasts 11 rooms for office space, 3 bathrooms, and a large basement for additional storage or workspace. Situated on a busy street with plenty of off-street parking, this building is the perfect location for any busine...

| PROPERTY FEATURES |                |            |              |  |  |
|-------------------|----------------|------------|--------------|--|--|
| Exterior          | ParkingGarage  | Basement   | Heating      |  |  |
| Asbestos          | 6 to 10 Spaces | Unfinished | Gas-Natural  |  |  |
| Cooling           | HotWater       | Water      | Sewer        |  |  |
| Window Units      | Gas            | Public     | Public Sewer |  |  |