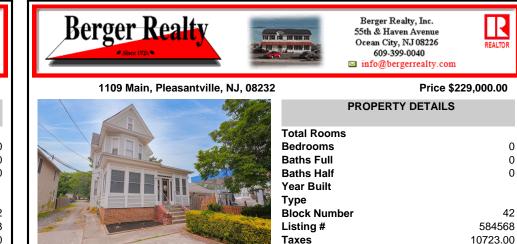

## COMMENTS

Are you looking for a spacious and professional office building in a prime location? Look no further than 1109 S Main Street in Pleasantville. This building boasts 11 rooms for office space, 3 bathrooms, and a large basement for additional storage or workspace. Situated on a busy street with plenty of off-street parking, this building is the perfect location for any busine...