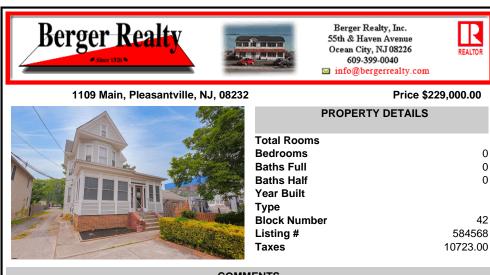

COMMENTS

Are you looking for a spacious and professional office building in a prime location? Look no further than 1109 S Main Street in Pleasantville. This building boasts 11 rooms for office space, 3 bathrooms, and a large basement for additional storage or workspace. Situated on a busy street with plenty of off-street parking, this building is the perfect location for any busine...