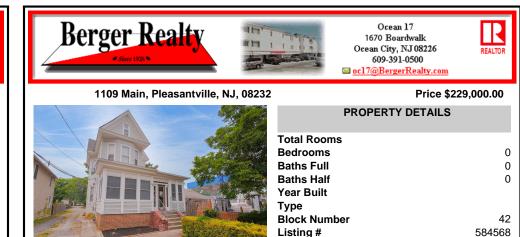

COMMENTS

Are you looking for a spacious and professional office building in a prime location? Look no further than 1109 S Main Street in Pleasantville. This building boasts 11 rooms for office space, 3 bathrooms, and a large basement for additional storage or workspace. Situated on a busy street with plenty of off-street parking, this building is the perfect location for any busine...

## COMMENTS

Taxes

Are you looking for a spacious and professional office building in a prime location? Look no further than 1109 S Main Street in Pleasantville. This building boasts 11 rooms for office space, 3 bathrooms, and a large basement for additional storage or workspace. Situated on a busy street with plenty of off-street parking, this building is the perfect location for any busine...