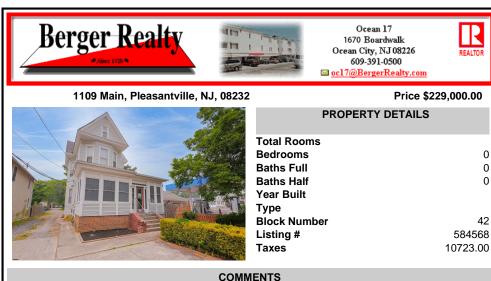

COMMENTS

Are you looking for a spacious and professional office building in a prime location? Look no further than 1109 S Main Street in Pleasantville. This building boasts 11 rooms for office space, 3 bathrooms, and a large basement for additional storage or workspace. Situated on a busy street with plenty of off-street parking, this building is the perfect location for any busine...

## COMMENTS

Taxes

Are you looking for a spacious and professional office building in a prime location? Look no further than 1109 S Main Street in Pleasantville. This building boasts 11 rooms for office space, 3 bathrooms, and a large basement for additional storage or workspace. Situated on a busy street with plenty of off-street parking, this building is the perfect location for any busine...