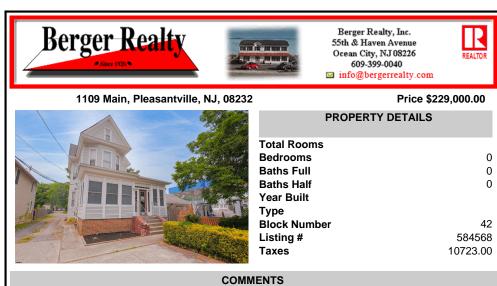

Are you looking for a spacious and professional office building in a prime location? Look no further than 1109 S Main Street in Pleasantville. This building boasts 11 rooms for office space, 3 bathrooms, and a large basement for additional storage or workspace. Situated on a busy street with plenty of off-street parking, this building is the perfect location for any busine...

| PROPERTY FEATURES |                |            |              |  |  |
|-------------------|----------------|------------|--------------|--|--|
| Exterior          | ParkingGarage  | Basement   | Heating      |  |  |
| Asbestos          | 6 to 10 Spaces | Unfinished | Gas-Natural  |  |  |
| Cooling           | HotWater       | Water      | Sewer        |  |  |
| Window Units      | Gas            | Public     | P