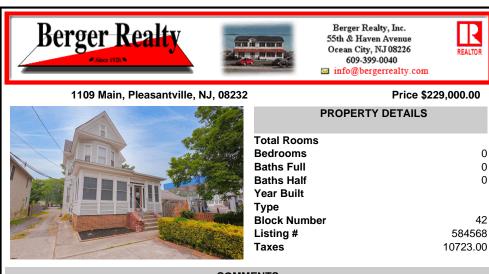

## COMMENTS

Are you looking for a spacious and professional office building in a prime location? Look no further than 1109 S Main Street in Pleasantville. This building boasts 11 rooms for office space, 3 bathrooms, and a large basement for additional storage or workspace. Situated on a busy street with plenty of off-street parking, this building is the perfect location for any busine...

## COMMENTS

Listing #

Taxes

Are you looking for a spacious and professional office building in a prime location? Look no further than 1109 S Main Street in Pleasantville. This building boasts 11 rooms for office space, 3 bathrooms, and a large basement for additional storage or workspace. Situated on a busy street with plenty of off-street parking, this building is the perfect location for any busine...