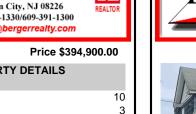

## COMMENTS

Block Number

Listing #

Taxes

HISTORIC LINWOOD This 2 story, 3 bedroom Farm style house, built in 1899, sits on a sunshine filled double-wide lot with new scallop picket white vinyl fence. The1st floor features a house-wide large living area, dining room and a bedroom with renovated powder room. The kitchen boasts a butcher block counter and herring bone slate floor that leads into the pantry/laundr...

## COMMENTS

HISTORIC LINWOOD This 2 story, 3 bedroom Farm style house, built in 1899, sits on a sunshine filled double-wide lot with new scallop picket white vinyl fence. The1st floor features a house-wide large living area, dining room and a bedroom with renovated powder room. The kitchen boasts a butcher block counter and herring bone slate floor that leads into the pantry/laundr...