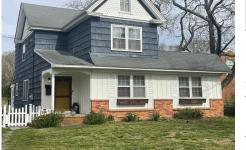

## COMMENTS

Block Number

Listing #

Taxes

HISTORIC LINWOOD This 2 story, 3 bedroom Farm style house, built in 1899, sits on a sunshine filled double-wide lot with new scallop picket white vinyl fence. The1st floor features a house-wide large living area, dining room and a bedroom with renovated powder room. The kitchen boasts a butcher block counter and herring bone slate floor that leads into the pantry/laundr...

## COMMENTS

HISTORIC LINWOOD This 2 story, 3 bedroom Farm style house, built in 1899, sits on a sunshine filled double-wide lot with new scallop picket white vinyl fence. The1st floor features a house-wide large living area, dining room and a bedroom with renovated powder room. The kitchen boasts a butcher block counter and herring bone slate floor that leads into the pantry/laundr...