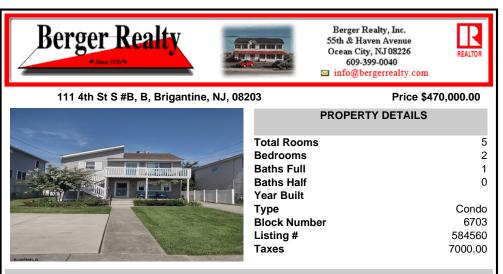

COMMENTS

Perfect beach get-a-way in the best part of town. 2 blocks to beach and 1/2 block to the bay. Walk or bike everywhere. This 2nd floor condo with it cathedral ceiling in living and bedroom give you an open and airy feeling. Sit out on the front porch and watch the sun set or hang out in the back on the huge roof top deck perfect for BBQing and family get togethers. Uni...

Taxes

COMMENTS

Perfect beach get-a-way in the best part of town. 2 blocks to beach and 1/2 block to the bay.

Walk or bike everywhere. This 2nd floor condo with it cathedral ceiling in living and bedroom

give you an open and airy feeling. Sit out on the front porch and watch the sun set or hang

out in the back on the huge roof top deck perfect for BBQing and family get togethers. Uni...

**PROPERTY FEATURES** 

584560

7000.00