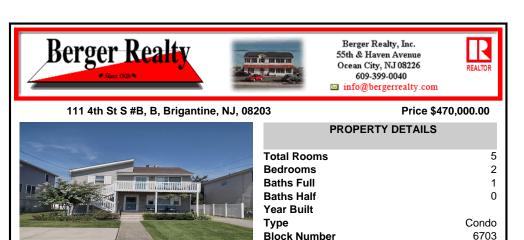

COMMENTS

Perfect beach get-a-way in the best part of town. 2 blocks to beach and 1/2 block to the bay. Walk or bike everywhere. This 2nd floor condo with it cathedral ceiling in living and bedroom give you an open and airy feeling. Sit out on the front porch and watch the sun set or hang out in the back on the huge roof top deck perfect for BBQing and family get togethers. Uni...

Taxes

COMMENTS

Perfect beach get-a-way in the best part of town. 2 blocks to beach and 1/2 block to the bay.

Walk or bike everywhere. This 2nd floor condo with it cathedral ceiling in living and bedroom

give you an open and airy feeling. Sit out on the front porch and watch the sun set or hang

out in the back on the huge roof top deck perfect for BBQing and family get togethers. Uni...

**PROPERTY FEATURES** 