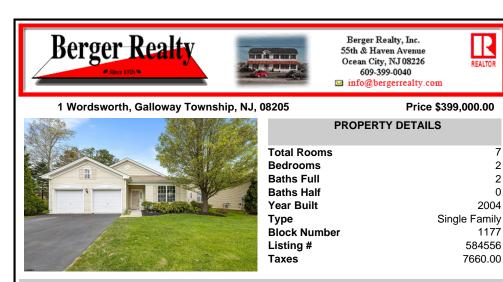

## COMMENTS

This spacious 2-bedroom, 2 full bath home boasts an open floor plan with new carpets and freshly painted walls throughout. The living area features a cozy gas fireplace, perfect for colder evenings. The kitchen is equipped with a new stainless steel refrigerator and a pantry for storage. The primary bedroom includes a luxurious ensuite bathroom with a soaking tub, double ...