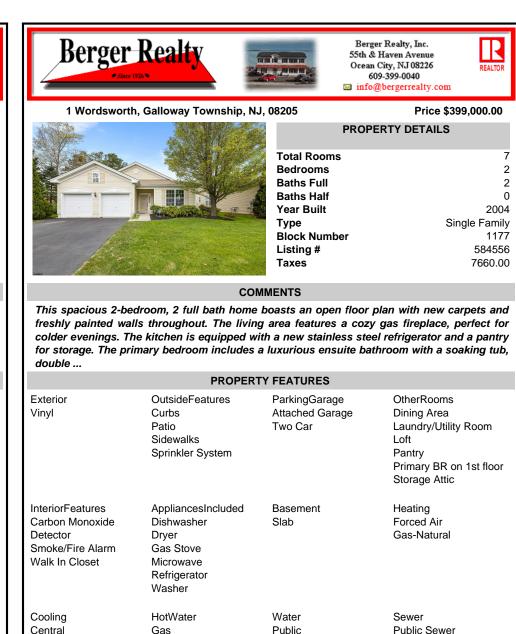

## COMMENTS

This spacious 2-bedroom, 2 full bath home boasts an open floor plan with new carpets and freshly painted walls throughout. The living area features a cozy gas fireplace, perfect for colder evenings. The kitchen is equipped with a new stainless steel refrigerator and a pantry for storage. The primary bedroom includes a luxurious ensuite bathroom with a soaking tub, double ...