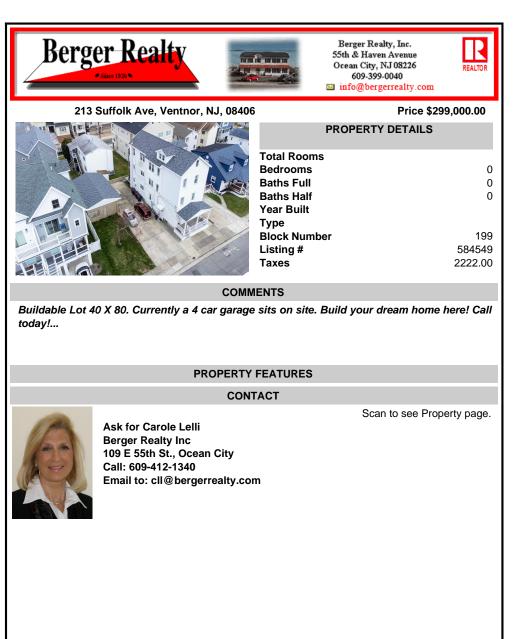

| Berger Realty                                            |                          | Berger Realty, Inc.<br>55th & Haven Avenue<br>Ocean City, NJ 08226<br>609-399-0040<br>☑ info@bergerrealty.com | REALTOR    |
|----------------------------------------------------------|--------------------------|---------------------------------------------------------------------------------------------------------------|------------|
| 213 Suffolk Ave, Ventnor, NJ, 08406                      | ;                        | Price \$29                                                                                                    | 9,000.00   |
|                                                          |                          | PROPERTY DETAILS                                                                                              |            |
|                                                          | Total Rooms              | 5                                                                                                             |            |
|                                                          | Bedrooms                 |                                                                                                               | 0          |
|                                                          | Baths Full               |                                                                                                               | 0          |
| P C C C                                                  | Baths Half<br>Year Built |                                                                                                               | 0          |
|                                                          | Туре                     |                                                                                                               |            |
|                                                          | Block Numb               | er                                                                                                            | 199        |
|                                                          | Listing #                |                                                                                                               | 584549     |
|                                                          | Taxes                    |                                                                                                               | 2222.00    |
| СОММ                                                     | IENTS                    |                                                                                                               |            |
| Buildable Lot 40 X 80. Currently a 4 car garage<br>oday! | sits on site.            | Build your dream home                                                                                         | here! Call |