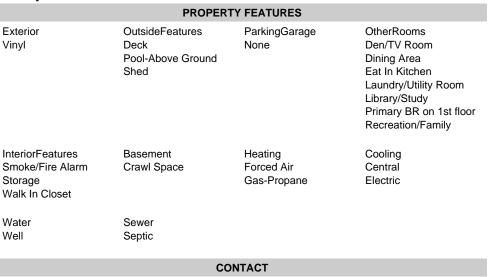

| PROPERTY FEATURES                                                 |                                                      |                                      |                                                                                                                                                     |  |  |  |
|-------------------------------------------------------------------|------------------------------------------------------|--------------------------------------|-----------------------------------------------------------------------------------------------------------------------------------------------------|--|--|--|
| Exterior<br>Vinyl                                                 | OutsideFeatures<br>Deck<br>Pool-Above Ground<br>Shed | ParkingGarage<br>None                | OtherRooms<br>Den/TV Room<br>Dining Area<br>Eat In Kitchen<br>Laundry/Utility Room<br>Library/Study<br>Primary BR on 1st floor<br>Recreation/Family |  |  |  |
| InteriorFeatures<br>Smoke/Fire Alarm<br>Storage<br>Walk In Closet | Basement<br>Crawl Space                              | Heating<br>Forced Air<br>Gas-Propane | Cooling<br>Central<br>Electric                                                                                                                      |  |  |  |
| Water<br>Well                                                     | Sewer<br>Septic                                      |                                      |                                                                                                                                                     |  |  |  |
| CONTACT                                                           |                                                      |                                      |                                                                                                                                                     |  |  |  |