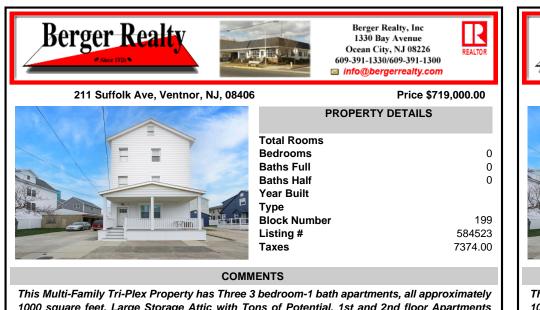

1000 square feet. Large Storage Attic with Tons of Potential. 1st and 2nd floor Apartments have been Recently Renovated, 3rd floor unit needs updating. All 3 units are currently occupied with tenants paying below market value rent. All Tenants are on a month to month lease. All Apa...