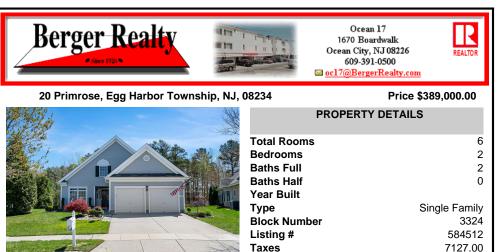

## Price \$389,000.00

| PROPERTY     | DETAILS       |
|--------------|---------------|
| Total Rooms  | 6             |
| Bedrooms     | 2             |
| Baths Full   | 2             |
| Baths Half   | 0             |
| Year Built   |               |
| Туре         | Single Family |
| Block Number | 3324          |
| Listing #    | 584512        |
| Taxes        | 7127.00       |