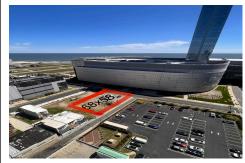

# **COMMENTS**

Vacant land located on the Corner of Oriental and Congress avenue. Lot dimensions are 68x58. Desirable area located across the street from Ocean Casino. Located in Casino Reinvestment Development Authority....

Price \$169,000.00

507 Oriental Ave, Atlantic City, NJ, 08401

PROPERTY DETAILS

| Total Rooms  |         |
|--------------|---------|
| Bedrooms     | 0       |
| Baths Full   | 0       |
| Baths Half   | 0       |
| Year Built   |         |
| Туре         |         |
| Block Number | 65      |
| Listing #    | 584479  |
| Taxes        | 2540.00 |