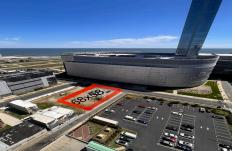

# **COMMENTS**

Vacant land located on the Corner of Oriental and Congress avenue. Lot dimensions are 68x58. Desirable area located across the street from Ocean Casino. Located in Casino Reinvestment Development Authority....