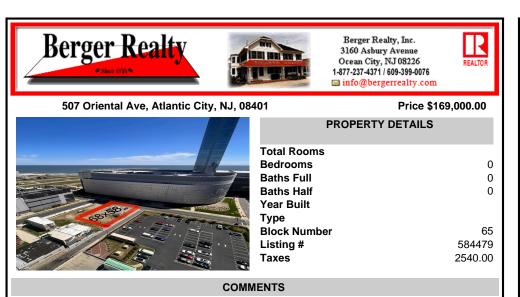

Vacant land located on the Corner of Oriental and Congress avenue. Lot dimensions are 68x58. Desirable area located across the street from Ocean Casino. Located in Casino Reinvestment Development Authority....

### COMMENTS

Vacant land located on the Corner of Oriental and Congress avenue. Lot dimensions are 68x58. Desirable area located across the street from Ocean Casino. Located in Casino Reinvestment Development Authority....