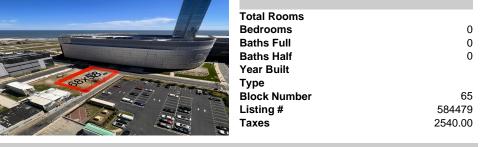

Vacant land located on the Corner of Oriental and Congress avenue. Lot dimensions are 68x58. Desirable area located across the street from Ocean Casino. Located in Casino Reinvestment Development Authority....

### COMMENTS

Vacant land located on the Corner of Oriental and Congress avenue. Lot dimensions are 68x58. Desirable area located across the street from Ocean Casino. Located in Casino Reinvestment Development Authority....