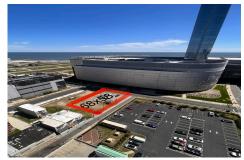

## **COMMENTS**

Vacant land located on the Corner of Oriental and Congress avenue. Lot dimensions are 68x58. Desirable area located across the street from Ocean Casino. Located in Casino Reinvestment Development Authority....

# **COMMENTS**

**Taxes** 

Vacant land located on the Corner of Oriental and Congress avenue. Lot dimensions are 68x58. Desirable area located across the street from Ocean Casino. Located in Casino Reinvestment Development Authority....