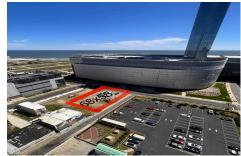

## **COMMENTS**

Vacant land located on the Corner of Oriental and Congress avenue. Lot dimensions are 68x58. Desirable area located across the street from Ocean Casino. Located in Casino Reinvestment Development Authority....

# **COMMENTS**

**Taxes** 

Vacant land located on the Corner of Oriental and Congress avenue. Lot dimensions are 68x58. Desirable area located across the street from Ocean Casino. Located in Casino Reinvestment Development Authority....