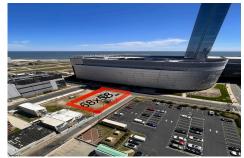

## **COMMENTS**

Vacant land located on the Corner of Oriental and Congress avenue. Lot dimensions are 68x58. Desirable area located across the street from Ocean Casino. Located in Casino Reinvestment Development Authority....

# **COMMENTS**

Vacant land located on the Corner of Oriental and Congress avenue. Lot dimensions are 68x58. Desirable area located across the street from Ocean Casino. Located in Casino Reinvestment Development Authority....