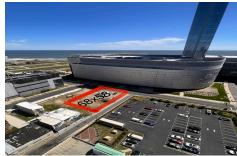

## **COMMENTS**

Vacant land located on the Corner of Oriental and Congress avenue. Lot dimensions are 68x58. Desirable area located across the street from Ocean Casino. Located in Casino Reinvestment Development Authority....

# **COMMENTS**

Vacant land located on the Corner of Oriental and Congress avenue. Lot dimensions are 68x58. Desirable area located across the street from Ocean Casino. Located in Casino Reinvestment Development Authority....