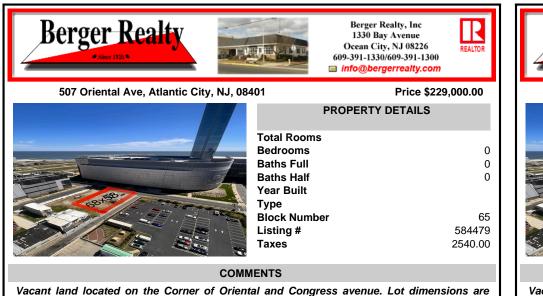

Vacant land located on the Corner of Oriental and Congress avenue. Lot dimensions are 68x58. Desirable area located across the street from Ocean Casino. Located in Casino Reinvestment Development Authority....