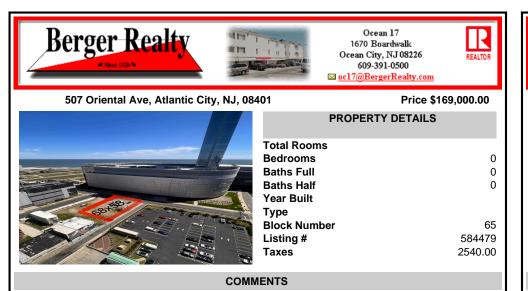

Vacant land located on the Corner of Oriental and Congress avenue. Lot dimensions are 68x58. Desirable area located across the street from Ocean Casino. Located in Casino Reinvestment Development Authority....