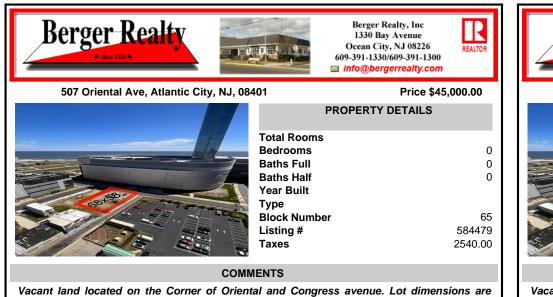

### COMMENTS

Vacant land located on the Corner of Oriental and Congress avenue. Lot dimensions are 68x58. Desirable area located across the street from Ocean Casino. Located in Casino Reinvestment Development Authority....

68x58. Desirable area located across the street from Ocean Casino. Located in Casino Reinvestment Development Authority....