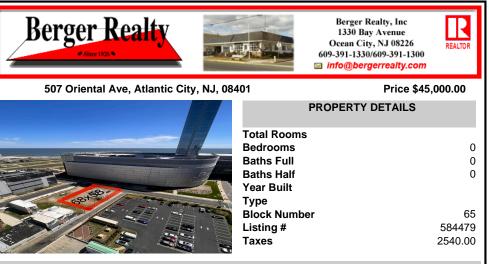

### COMMENTS

Vacant land located on the Corner of Oriental and Congress avenue. Lot dimensions are 68x58. Desirable area located across the street from Ocean Casino. Located in Casino Reinvestment Development Authority....

68x58. Desirable area located across the street from Ocean Casino. Located in Casino Reinvestment Development Authority....