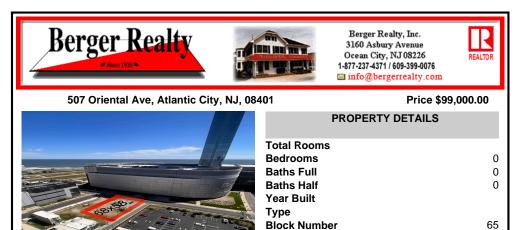

COMMENTS

Vacant land located on the Corner of Oriental and Congress avenue. Lot dimensions are 68x58. Desirable area located across the street from Ocean Casino. Located in Casino Reinvestment Development Authority....

Listing #

Taxes