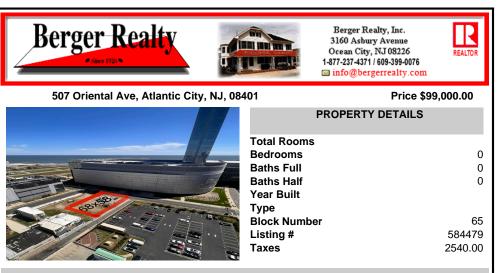

COMMENTS

Vacant land located on the Corner of Oriental and Congress avenue. Lot dimensions are 68x58. Desirable area located across the street from Ocean Casino. Located in Casino Reinvestment Development Authority....

Listing #

Taxes