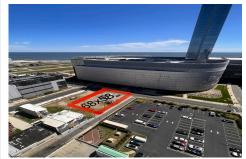

Price \$229,000.00

507 Oriental Ave, Atlantic City, NJ, 08401

PROPERTY DETAILS

 Total Rooms

 Bedrooms
 0

 Baths Full
 0

 Baths Half
 0

 Year Built
 0

 Type
 Block Number
 65

 Listing #
 584479

 Taxes
 2540.00

## **COMMENTS**

Vacant land located on the Corner of Oriental and Congress avenue. Lot dimensions are 68x58. Desirable area located across the street from Ocean Casino. Located in Casino Reinvestment Development Authority....