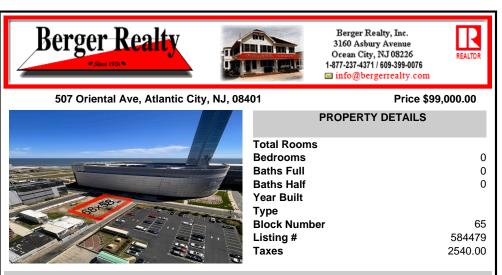

COMMENTS

Vacant land located on the Corner of Oriental and Congress avenue. Lot dimensions are 68x58. Desirable area located across the street from Ocean Casino. Located in Casino Reinvestment Development Authority....

### COMMENTS

Vacant land located on the Corner of Oriental and Congress avenue. Lot dimensions are 68x58. Desirable area located across the street from Ocean Casino. Located in Casino Reinvestment Development Authority....