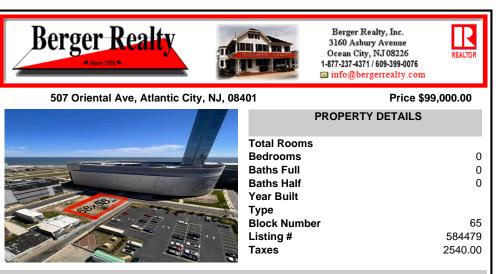

COMMENTS

Vacant land located on the Corner of Oriental and Congress avenue. Lot dimensions are 68x58. Desirable area located across the street from Ocean Casino. Located in Casino Reinvestment Development Authority....

### COMMENTS

Vacant land located on the Corner of Oriental and Congress avenue. Lot dimensions are 68x58. Desirable area located across the street from Ocean Casino. Located in Casino Reinvestment Development Authority....