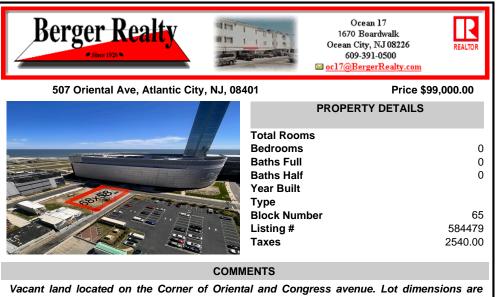

Vacant land located on the Corner of Oriental and Congress avenue. Lot dimensions are 68x58. Desirable area located across the street from Ocean Casino. Located in Casino Reinvestment Development Authority....

## CONTACT

Scan to see Property page.

Ask for Monica Raab **Berger Realty Inc** 1670 Boardwalk, Ocean City Call: 609-432-3880 Email to: msr@bergerrealty.com

68x58. Desirable area located across the street from Ocean Casino. Located in Casino Reinvestment Development Authority....