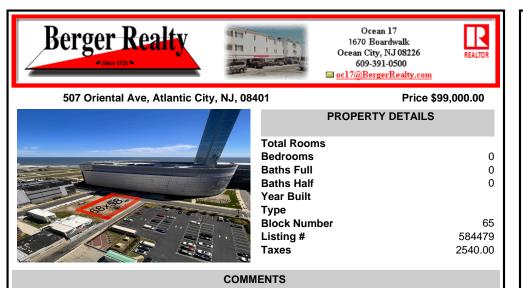

Vacant land located on the Corner of Oriental and Congress avenue. Lot dimensions are 68x58. Desirable area located across the street from Ocean Casino. Located in Casino Reinvestment Development Authority....