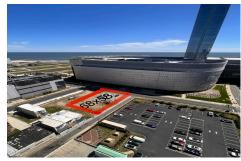

# **COMMENTS**

Vacant land located on the Corner of Oriental and Congress avenue. Lot dimensions are 68x58. Desirable area located across the street from Ocean Casino. Located in Casino Reinvestment Development Authority....