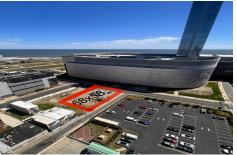

# COMMENTS

Vacant land located on the Corner of Oriental and Congress avenue. Lot dimensions are 68x58. Desirable area located across the street from Ocean Casino. Located in Casino Reinvestment Development Authority....