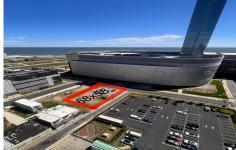

PROPERTY DETAILS

507 Oriental Ave, Atlantic City, NJ, 08401

Price \$169,000.00

Total Rooms
Bedrooms 0
Baths Full 0
Baths Half 0
Year Built
Type
Block Number 65
Listing # 584479
Taxes 2540.00

# **COMMENTS**

Vacant land located on the Corner of Oriental and Congress avenue. Lot dimensions are 68x58. Desirable area located across the street from Ocean Casino. Located in Casino Reinvestment Development Authority....