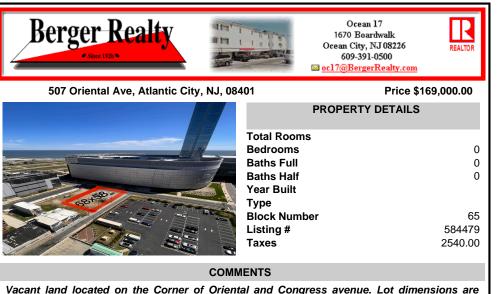

Vacant land located on the Corner of Oriental and Congress avenue. Lot dimensions are 68x58. Desirable area located across the street from Ocean Casino. Located in Casino Reinvestment Development Authority....

## CONTACT

Scan to see Property page.

Ask for Laryn Crisci Berger Realty Inc 1670 Boardwalk, Ocean City Call: 610-368-8416 Email to: Irc@bergerrealty.com

68x58. Desirable area located across the street from Ocean Casino. Located in Casino Reinvestment Development Authority....