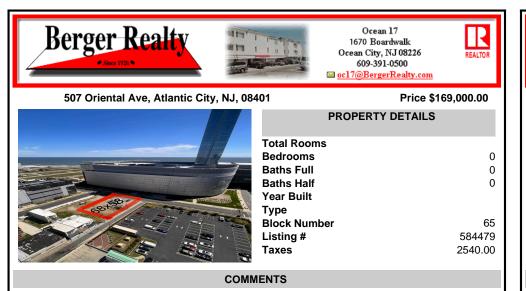

Vacant land located on the Corner of Oriental and Congress avenue. Lot dimensions are 68x58. Desirable area located across the street from Ocean Casino. Located in Casino Reinvestment Development Authority....