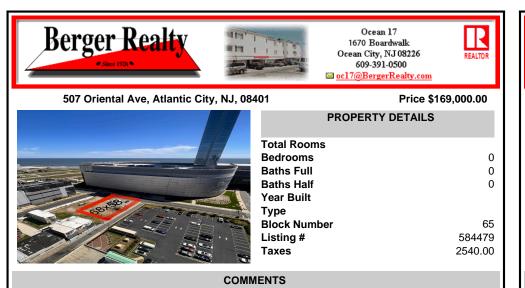

Vacant land located on the Corner of Oriental and Congress avenue. Lot dimensions are 68x58. Desirable area located across the street from Ocean Casino. Located in Casino Reinvestment Development Authority....