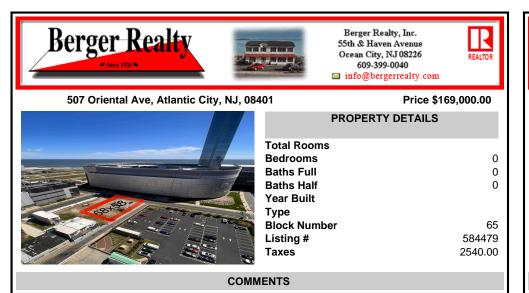

Vacant land located on the Corner of Oriental and Congress avenue. Lot dimensions are 68x58. Desirable area located across the street from Ocean Casino. Located in Casino Reinvestment Development Authority....