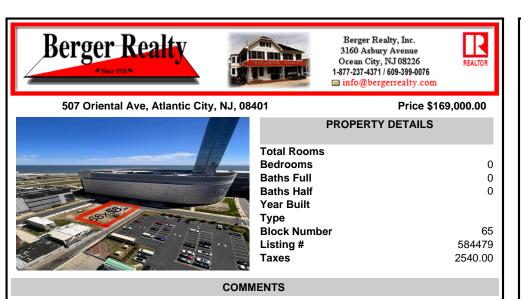

Vacant land located on the Corner of Oriental and Congress avenue. Lot dimensions are 68x58. Desirable area located across the street from Ocean Casino. Located in Casino Reinvestment Development Authority....

## CONTACT

Scan to see Property page.

Ask for Ken Sedberry **Berger Realty Inc** 3160 Asbury Avenue, Ocean City Call: 609-442-3850 Email to: kas@bergerrealty.com

COMMENTS

**Block Number** 

Listing #

Taxes

Vacant land located on the Corner of Oriental and Congress avenue. Lot dimensions are 68x58. Desirable area located across the street from Ocean Casino. Located in Casino Reinvestment Development Authority....