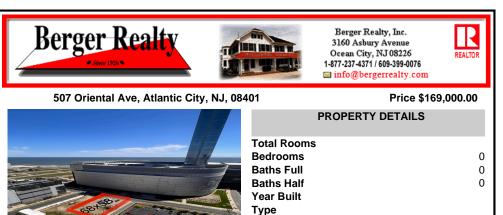

Vacant land located on the Corner of Oriental and Congress avenue. Lot dimensions are 68x58. Desirable area located across the street from Ocean Casino. Located in Casino Reinvestment Development Authority....

## CONTACT

Scan to see Property page.

Ask for Ken Sedberry **Berger Realty Inc** 3160 Asbury Avenue, Ocean City Call: 609-442-3850 Email to: kas@bergerrealty.com

COMMENTS

**Block Number** 

Listing #

Taxes

Vacant land located on the Corner of Oriental and Congress avenue. Lot dimensions are 68x58. Desirable area located across the street from Ocean Casino. Located in Casino Reinvestment Development Authority....