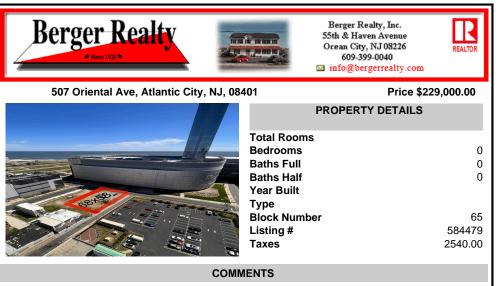

Vacant land located on the Corner of Oriental and Congress avenue. Lot dimensions are 68x58. Desirable area located across the street from Ocean Casino. Located in Casino Reinvestment Development Authority....

## CONTACT

Scan to see Property page.

Ask for Kathy Errickson Berger Realty Inc 109 E 55th St., Ocean City Call: 609-381-9232 Email to: kae@bergerrealty.com

Vacant land located on the Corner of Oriental and Congress avenue. Lot dimensions are 68x58. Desirable area located across the street from Ocean Casino. Located in Casino Reinvestment Development Authority....