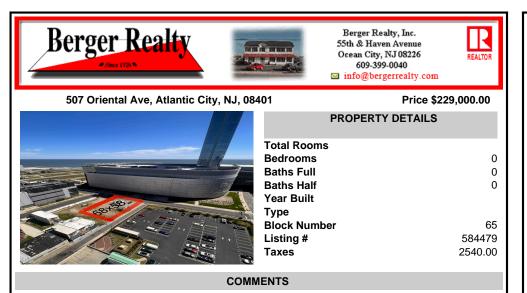

Vacant land located on the Corner of Oriental and Congress avenue. Lot dimensions are 68x58. Desirable area located across the street from Ocean Casino. Located in Casino Reinvestment Development Authority....

## CONTACT

Scan to see Property page.

Ask for Kathy Errickson Berger Realty Inc 109 E 55th St., Ocean City Call: 609-381-9232 Email to: kae@bergerrealty.com

Vacant land located on the Corner of Oriental and Congress avenue. Lot dimensions are 68x58. Desirable area located across the street from Ocean Casino. Located in Casino Reinvestment Development Authority....