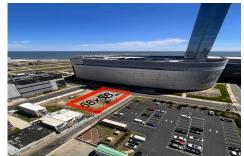

# **COMMENTS**

Vacant land located on the Corner of Oriental and Congress avenue. Lot dimensions are 68x58. Desirable area located across the street from Ocean Casino. Located in Casino Reinvestment Development Authority....