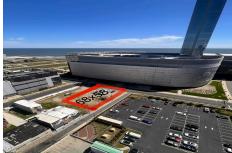

# **COMMENTS**

Vacant land located on the Corner of Oriental and Congress avenue. Lot dimensions are 68x58. Desirable area located across the street from Ocean Casino. Located in Casino Reinvestment Development Authority....