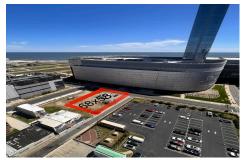

## **COMMENTS**

Vacant land located on the Corner of Oriental and Congress avenue. Lot dimensions are 68x58. Desirable area located across the street from Ocean Casino. Located in Casino Reinvestment Development Authority....

# **COMMENTS**

Vacant land located on the Corner of Oriental and Congress avenue. Lot dimensions are 68x58. Desirable area located across the street from Ocean Casino. Located in Casino Reinvestment Development Authority....