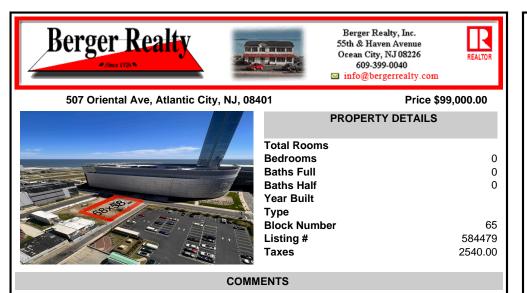

Vacant land located on the Corner of Oriental and Congress avenue. Lot dimensions are 68x58. Desirable area located across the street from Ocean Casino. Located in Casino Reinvestment Development Authority....