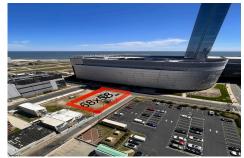

Price \$65,000.00

507 Oriental Ave, Atlantic City, NJ, 08401

PROPERTY DETAILS

 Total Rooms

 Bedrooms
 0

 Baths Full
 0

 Baths Half
 0

 Year Built
 0

# **COMMENTS**

Vacant land located on the Corner of Oriental and Congress avenue. Lot dimensions are 68x58. Desirable area located across the street from Ocean Casino. Located in Casino Reinvestment Development Authority....