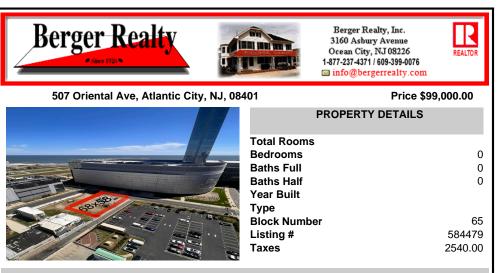

COMMENTS

Vacant land located on the Corner of Oriental and Congress avenue. Lot dimensions are 68x58. Desirable area located across the street from Ocean Casino. Located in Casino Reinvestment Development Authority....

### COMMENTS

Vacant land located on the Corner of Oriental and Congress avenue. Lot dimensions are 68x58. Desirable area located across the street from Ocean Casino. Located in Casino Reinvestment Development Authority....