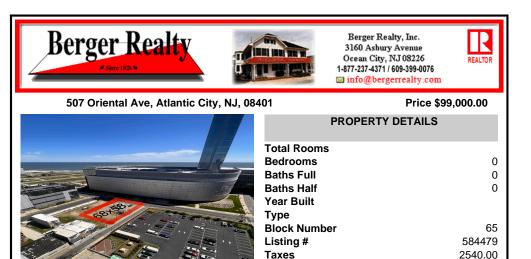

COMMENTS

Vacant land located on the Corner of Oriental and Congress avenue. Lot dimensions are 68x58. Desirable area located across the street from Ocean Casino. Located in Casino Reinvestment Development Authority....

### COMMENTS

Vacant land located on the Corner of Oriental and Congress avenue. Lot dimensions are 68x58. Desirable area located across the street from Ocean Casino. Located in Casino Reinvestment Development Authority....