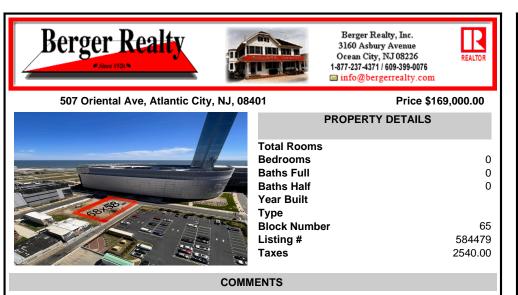

Vacant land located on the Corner of Oriental and Congress avenue. Lot dimensions are 68x58. Desirable area located across the street from Ocean Casino. Located in Casino Reinvestment Development Authority....

### COMMENTS

Vacant land located on the Corner of Oriental and Congress avenue. Lot dimensions are 68x58. Desirable area located across the street from Ocean Casino. Located in Casino Reinvestment Development Authority....