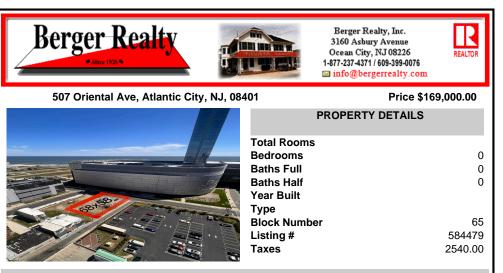

Vacant land located on the Corner of Oriental and Congress avenue. Lot dimensions are 68x58. Desirable area located across the street from Ocean Casino. Located in Casino Reinvestment Development Authority....

### COMMENTS

Vacant land located on the Corner of Oriental and Congress avenue. Lot dimensions are 68x58. Desirable area located across the street from Ocean Casino. Located in Casino Reinvestment Development Authority....